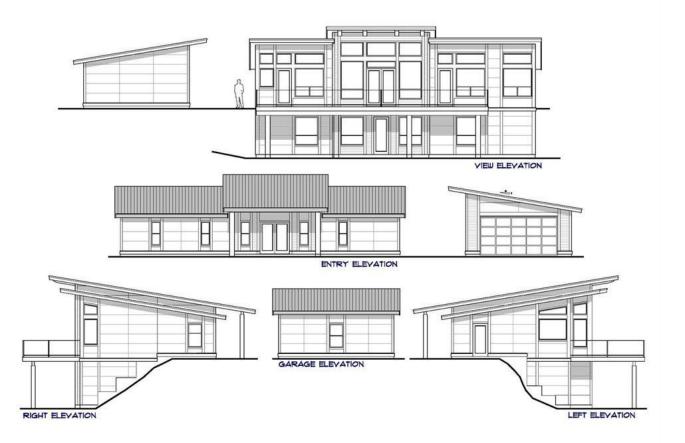

## SL 2 Pinot Pl Duncan BC

\$1,549,000

Your dream residence? - This captivating Level Entry home offers 3-bedroom, and 4-baths plus a separate one bedroom one bathroom suite. The expansive open concept living space, where each bedroom boasts its own ensuite is positioned on a scenic 2-acre lot, enjoy panoramic views of lush vineyards and Cowichan Bay. Crafting a serene backdrop for your future haven. Municipal water and a paved road provide convenient access, making your vision of tranquil luxury easily attainable. Embrace a remarkable lifestyle and immerse yourself in the natural beauty of Mount Prevost's hiking trails, just steps from your doorstep.