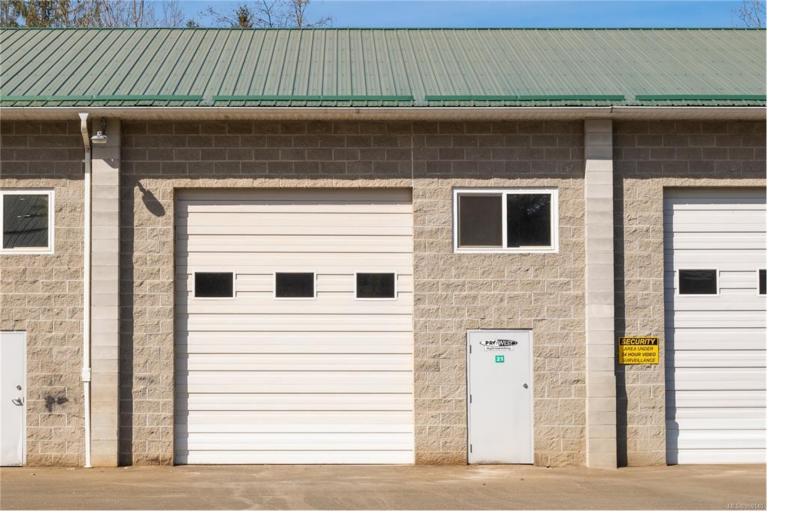

## 1260 Fair Rd SL 21 Parksville BC \$299,900

Own your very own warehouse on Central Vancouver Island. Ideal for trades companies looking to establish their own headquarters. Stop wasting your money on rent and start building your net worth through ownership. 1260 Fair Rd includes 18 light industrial warehouse units, ranging from 1,000 to 1,500 sq ft each. Centrally located in Parksville, BC just minutes from the island highway, you're 25 minutes from North Nanaimo, 5 minutes from Downtown Parksville, 10 minutes from Qualicum Beach & 45 minutes to Ladysmith, Port Alberni, and Courtenay Fair Road Warehouse Park is built on 2.2 acres of prime commercial land, & offers easy access to major highways, ensuring your connections to suppliers, clients, and markets remain seamless Completed in 2006, this is a brick, block, and concrete construction project. With separate hydro meters, 18ft ceilings, commercial-grade security doors, and 14 ft roll-up garage doors. Reach out for a full information package.