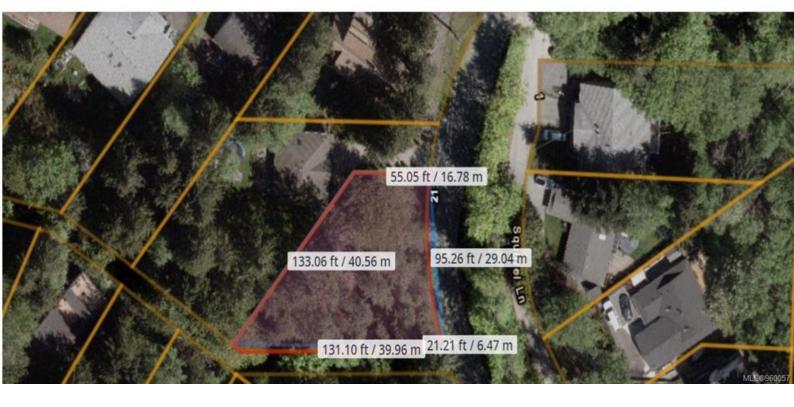

## SL # 220 Summit Dr Nanaimo BC

\$359000

"Embark on an extraordinary journey towards homeownership with this unparalleled gem: a fully serviced, buildable lot nestled in the coveted Long Lake Heights, boasting a remarkable feature—Low strata fees! As if that weren't enticing enough, envision this: plans meticulously crafted by the seller, ready to bring your dream home to life. But the allure doesn't stop there. Picture stepping out your door and immersing yourself in the serene beauty of Long Lake, just a leisurely stroll away. Explore winding trails, indulge in captivating bird watching, and embrace the essence of lakeside living at its finest. Seize this opportunity to sculpt the life you've always envisioned, where every day feels like a getaway in your own personal paradise. Don't just dream it—live it!" Measurements from BC Assessment, buyer to verify if fundamental to the purchase!