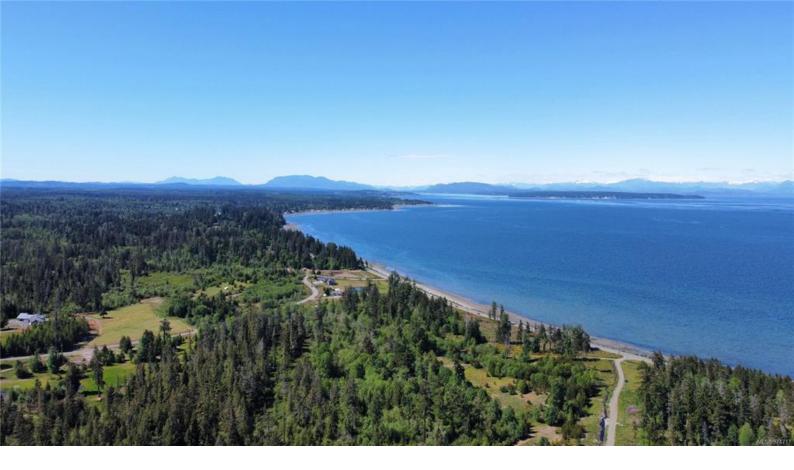

## 4275 South Island Hwy SL 3 Campbell River BC

\$750,000

Dreaming of Your Own Equestrian Paradise? Discover a 6-acre lot centrally located between Courtenay and Campbell River, perfect for your equestrian dreams. Enjoy a good building site with possible ocean views, just minutes from two equestrian facilities where you can ride, train, groom, and board your horses. A shallow water well will be provided, and the lot is nicely treed with fir, alder, maple, poplar, and willow. A perc test has been completed, and there's a large wetland at the rear of the lot with the potential for a man-made pond. The property features short, level driveway access, and all services, including gas, hydro, high-speed internet, and telephone, are available near the property line. This property offers the perfect blend of nature and convenience for equestrian enthusiasts, with small-scale agricultural potential and a bare land strata main road.