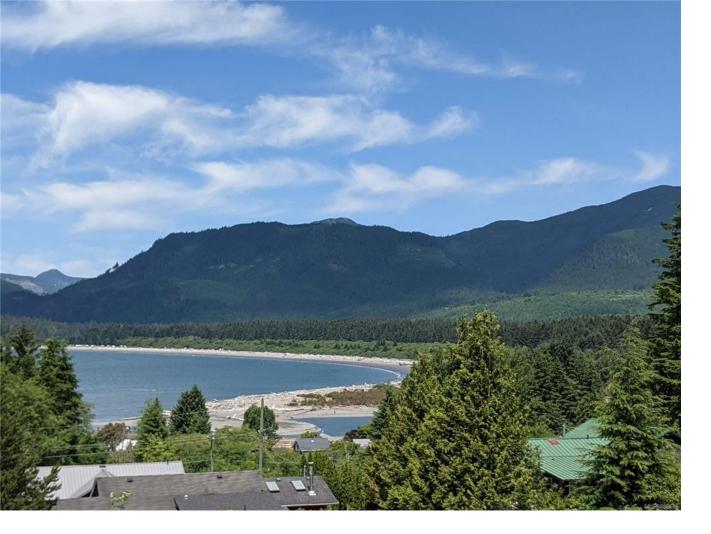

## SL 3 Beachview Dr Port Renfrew BC

\$379,900

Let's plan your vacation home with ocean views! Enjoy walking trails at your doorstep and ocean views from the comfort of your home! Lot 3 offers 8,804 SF for you to build on. Located in the brand new community of Beachview Rise West, this community offers 5 premium ocean view lots! All lots will be serviced to the lot line with hydro, water, sewer, and telecom. Additionally, you can walk to the beach from this stunning development that provides breathtaking views of Port San Juan, three marinas, nearby surfing, ancient forests, world-class salmon fishing, and over 100 km of trails right at your doorstep. Located just two hours away from Victoria and Nanaimo, there is no speculation tax and no foreign buyers tax when you purchase in Port Renfrew. We are very excited about the prospects for the future and we want you to be a part of it. Don't delay in securing your piece of this west coast gem. Contact us today to learn more about Beachview Rise West and how you can become a part of it!