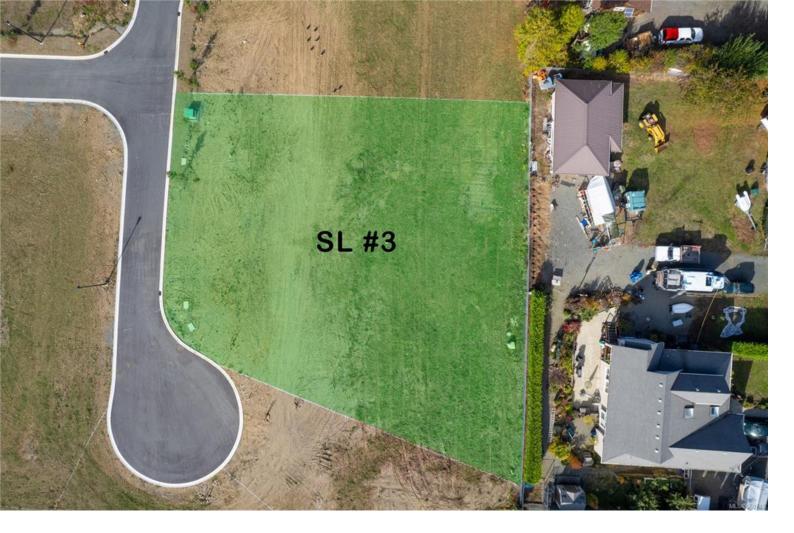

## SL 3 Ocean Blue PI Lantzville BC \$749,900

Bring you own builder because your dream home awaits! Located in the seaside community of Lantzville where a true small-town community feel is realized and the new Island View Estate Neighbourhood is growing. Nestled in this large lot neighbourhood of half acre parcels is a small bareland strata comprising 5 Strat lots protected with design guidelines and a building scheme to preserve the integrity and overall feel of Island View Estates. Offering a half-acre fully serviced lot with municipal water, sewer, natural gas, and Ocean Views depending on the placement of your home. R1 Zoning allows for 35% lot coverage with the option to add a carriage home, or detached shop for your toys if desired. Come see for yourself what's going on at Island View Estates in Lower Lantzville.