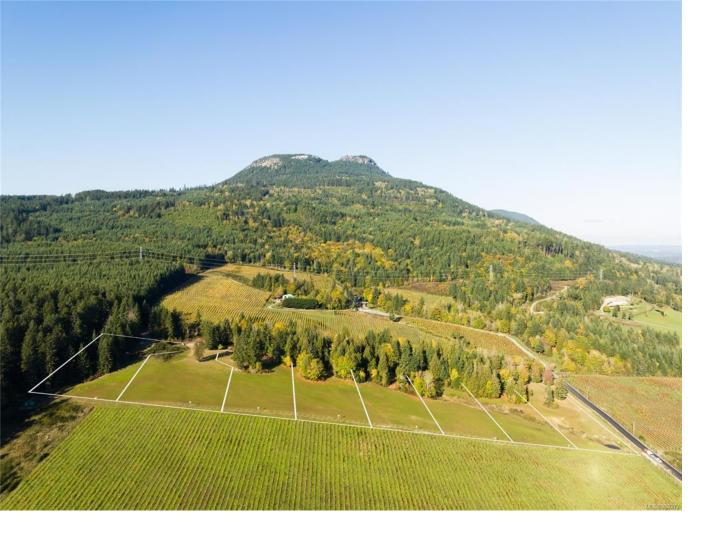

## SL 3 Pinot Pl Duncan BC

\$619,900

Discover the perfect canvas for your dream home on these picturesque 2-acre lots. Enjoy ocean views of Cowichan Bay that stretch to the horizon, while overlooking a lush vineyard, creating a serene and scenic backdrop for your future home. With the convenience of municipal water and easy access via a paved road, your vision of tranquillity and luxury is within reach. Embrace this wonderful lifestyle and immerse yourself in the natural beauty of the fabulous hiking trails on Mount Prevost right from your doorstep.