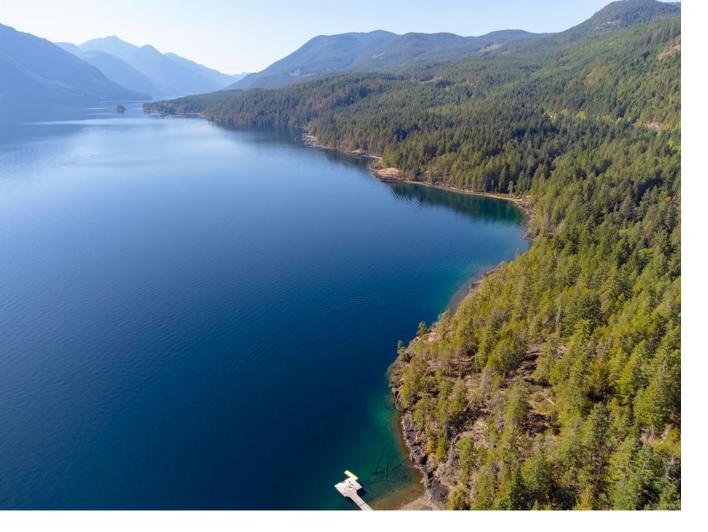

## 11196 Taylor Arm Dr SL 4 Port Alberni BC \$1,299,000

Sproat Lake waterfront! This brand-new residential lot is situated where you will enjoy the last lingering and most magical sunsets on Sproat Lake - voted BC's Best Lake! This lot is 1.06 acres in size with 167 ft of waterfrontage, includes walk-on waterfront, is beautifully treed with native foliage and trees and enjoys spectacular lake and mountain views. The lot will have power and Telus to the lot line and a communal sewage system to connect to. Road access is by extension of the existing Taylor Arm Drive. Build your dream home or summer getaway and enjoy panoramic views, plus the privacy and the clean, clear water that Taylor Arm is known for. Cool off on a hot summer day swimming or boating and enjoy a serene morning paddle on a crisp autumn morning. Price is plus GST. All measurements are approximate and must be verified if important.