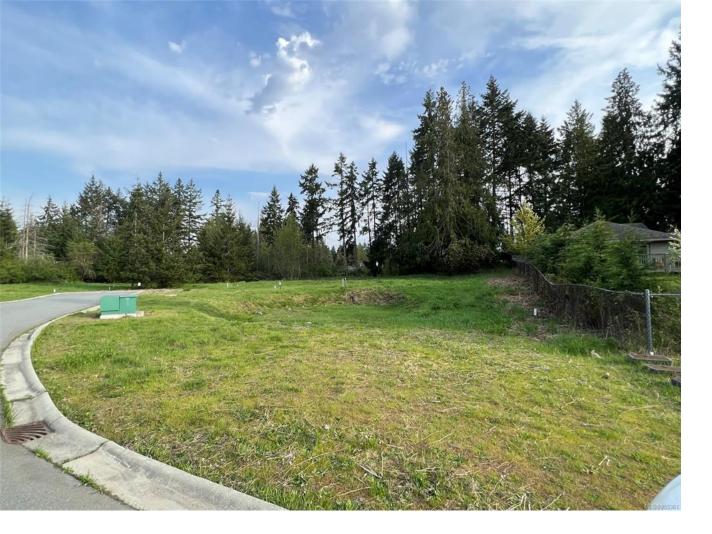

## 1940 Woobank Rd SL 4 Nanaimo BC

\$319,900

Looking for an easy building site for your dream home? These beautiful home sites are located in a quiet culde-sac in the heart of Cedar. Offering an ideal setting with each lot being approx. 1/2 acre of flat easy build property that has community water and are septic ready. The quality controls make this subdivision a perfect setting for your modern farm house, rancher or 2 story design. Close to many amenities including shopping, restaurants and beautiful trails. No strata fees. Lots of common property for future development for the owners as well. Call for details.