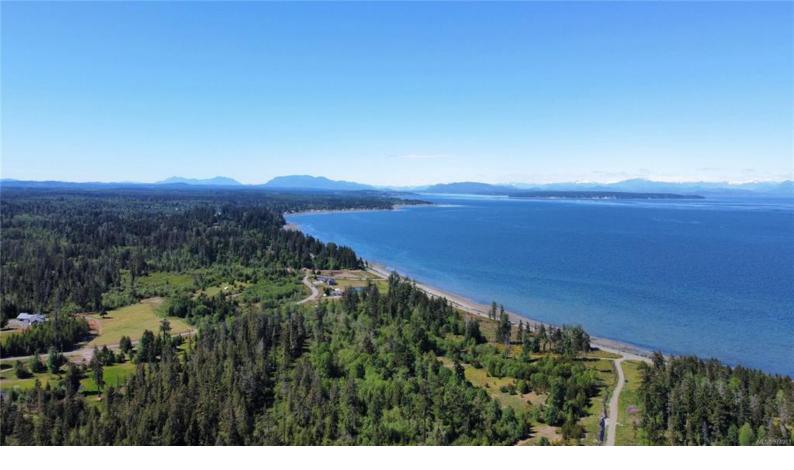

## 4275 South Island Hwy SL 4 Campbell River BC

\$1,150,000

Dreaming of Your Own Equestrian Paradise? Imagine owning a picturesque 10-acre lot between Courtenay and Campbell River, perfect for your equestrian dreams. With ample private building sites and a lush landscape of fir, alder, maple, poplar, and willow trees, this property is an idyllic canvas. A shallow water well will be provided, and a completed perc test ensures smooth development. Zoned for 5-acre lots, it offers flexibility and potential for expansion. Envision creating your serene oasis with a man-made pond. Convenient access with a short, level driveway and essential services, including hydro, high-speed internet, and telephone, available near the property line. This enchanting setting combines nature and convenience, making it ideal for equestrian enthusiasts. Seize the opportunity to turn your equestrian dreams into reality in this perfect location.