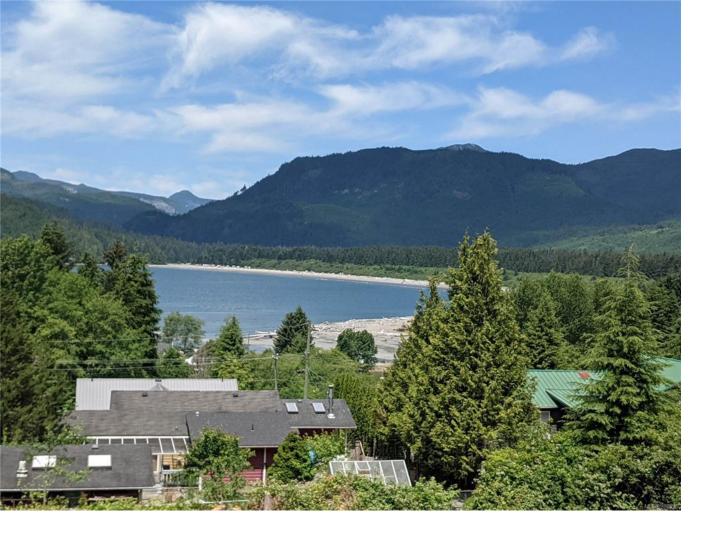

## SL 4 Beachview Dr Port Renfrew BC

\$389.000

Looking for an ocean view lot near Port Renfrew to build your home or vacation house? Check out Lot 4 in Beachview Rise West, just a 2 hour scenic drive from Victoria and Nanaimo. This community offers stunning views of the mountains and west coast. Nearby, you can go fishing off the Cove Bridge or surf off the nearby beach. The site will be serviced with underground utilities, including hydro, water, sewer, and telecom. Building has already started on some of the lots in the nearby community of Beachview Rise, so act quickly. Zoning allows for a main home and one cottage (max 900 SF). You can rent out your home or cottage, making it ideal for extra income. Renderings in the photos are examples of what can be built. The local elementary school and community centre are within walking distance, making it a great area for families. Don't miss out on your chance to experience nature in Beachview Rise West, contact us today.