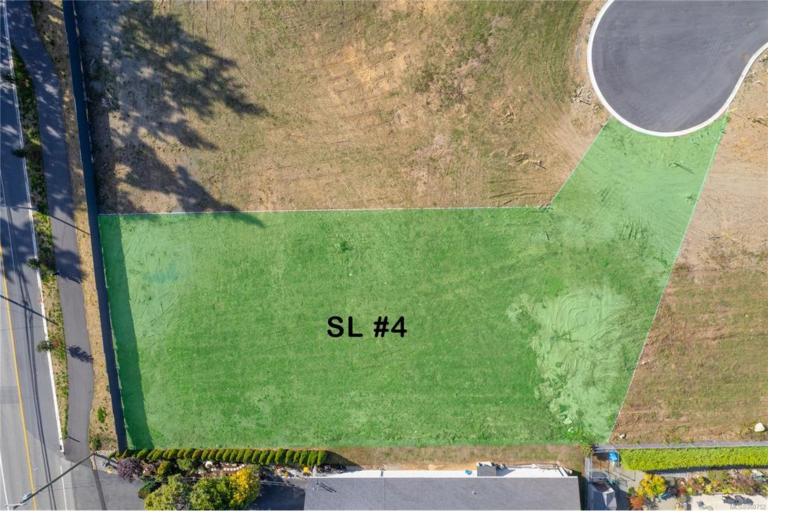

## SL 4 Ocean Blue PI Lantzville BC \$779,900

Bring you own builder because your dream home awaits! Located in the seaside community of Lantzville where a true small-town community feel is realized and the new Island View Estate Neighbourhood is growing. Nestled in this large lot neighbourhood of half acre parcels is a small bareland strata comprising 5 Strat lots protected with design guidelines and a building scheme to preserve the integrity and overall feel of Island View Estates. Offering a half-acre fully serviced lot with municipal water, sewer, natural gas, and Ocean Views depending on the placement of your home. R1 Zoning allows for 35% lot coverage with the option to add a carriage home, or detached shop for your toys if desired. Come see for yourself what's going on at Island View Estates in Lower Lantzville.