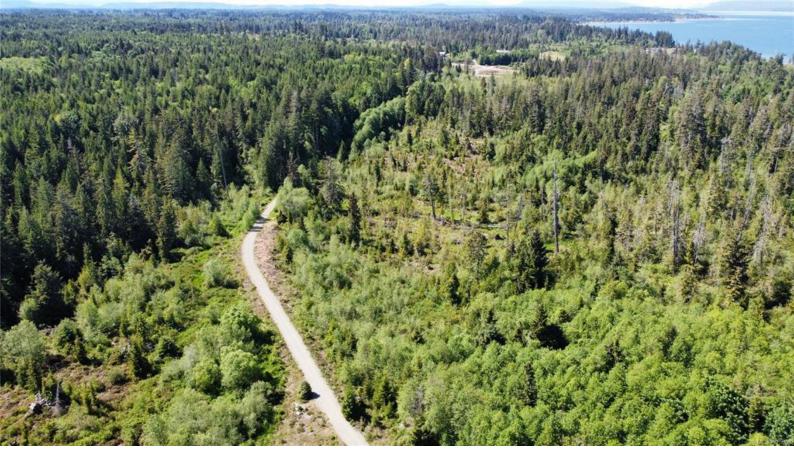

## 4275 South Island Hwy SL 5 Campbell River BC

\$1,950,000

Dreaming of Your Own Equestrian Paradise? Nestled between Courtenay and Campbell River, this remarkable 86.5-acre lot is perfect for equestrian enthusiasts and nature lovers. Minutes from two equestrian facilities, you can easily enjoy all aspects of horse care and riding. The property features a ring road for seamless access, a large seasonal pond attracting wildlife, and numerous private building sites. A tested water well provides 8 gallons per minute of high-quality water. Zoned for 5-acre lots with six completed perc tests, this land is ready for development with multi-lot potential. Ample pasture space is available for livestock grazing. All essential services, including hydro, high-speed internet, and telephone, are near the property line. This is your chance to turn your equestrian dreams into reality in a setting of unparalleled beauty and potential.