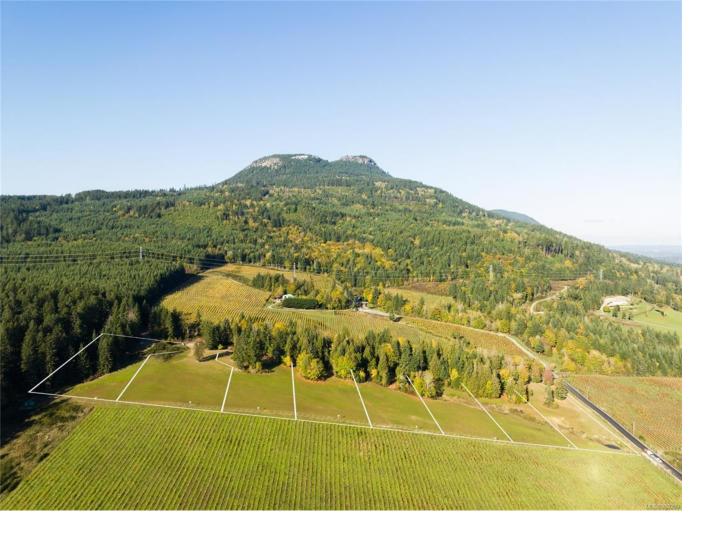

## SL 5 Pinot Pl Duncan BC

\$559,900

Discover the perfect canvas for your dream home on these picturesque 2-acre lots. Enjoy ocean views of Cowichan Bay that stretch to the horizon, while overlooking a lush vineyard, creating a serene and scenic backdrop for your future home. With the convenience of municipal water and easy access via a paved road, your vision of tranquillity and luxury is within reach. Embrace this wonderful lifestyle and immerse yourself in the natural beauty of the fabulous hiking trails on Mount Prevost right from your doorstep.