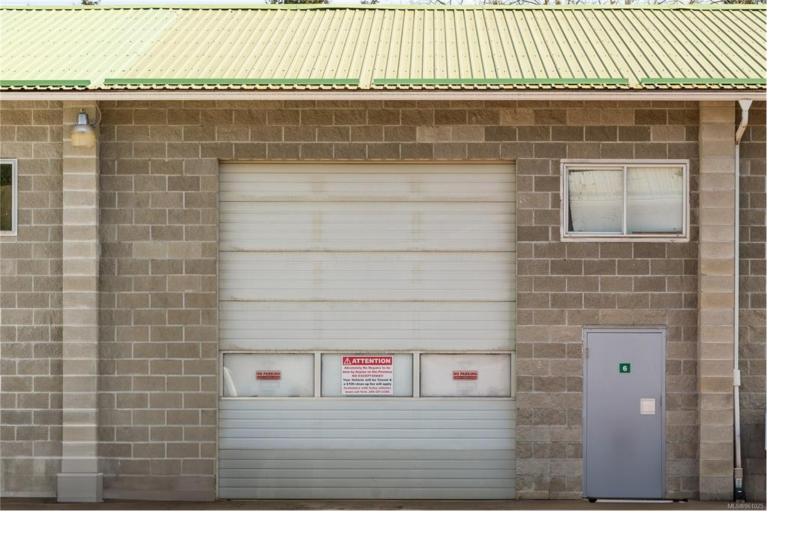

## 1260 Fair Rd SL 6 Parksville BC

\$329,900

1260 Fair Rd includes 18 light industrial warehouse units, ranging from 1,000 to 3,000 sq ft each. Centrally located in Parksville, BC just minutes from the island highway, you're 25 minutes from North Nanaimo, 5 minutes from Downtown Parksville, 10 minutes from Qualicum Beach & 45 minutes to Ladysmith, Port Alberni, and Courtenay. Phase 1 includes 7 units ranging from 1,000 to 2,742 sqft, while Phase 2 includes 11 units ranging from 1,000 to 3,000 sqft. Fair Road Warehouse Park is built on 2.2 acres of prime commercial land, & offers easy access to major highways, ensuring your connections to suppliers, clients, and markets remain seamless. Completed in 2006, this is a brick, block, and concrete construction project. With separate hydro meters, 18ft ceilings, commercial-grade security doors, and 14 ft roll-up garage doors, every detail is designed to support your business.