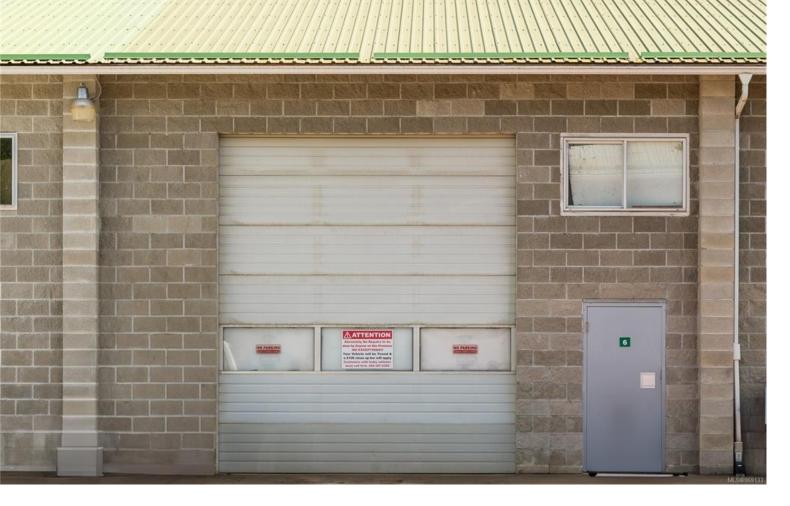

## 1260 Fair Rd SL 6 Parksville BC \$299,900

Own your very own warehouse on Central Vancouver Island. Ideal for trades companies looking to establish their own headquarters. Stop wasting your money on rent and start building your net worth through ownership. 1260 Fair Rd includes 18 light industrial warehouse units, ranging from 1,000 to 1,500 sq ft each. Centrally located in Parksville, BC just minutes from the island highway, you're 25 minutes from North Nanaimo, 5 minutes from Downtown Parksville, 10 minutes from Qualicum Beach & 45 minutes to Ladysmith, Port Alberni, and Courtenay Fair Road Warehouse Park is built on 2.2 acres of prime commercial land, & offers easy access to major highways, ensuring your connections to suppliers, clients, and markets remain seamless Completed in 2006, this is a brick, block, and concrete construction project. With separate hydro meters, 18ft ceilings, commercial-grade security doors, and 14 ft roll-up garage doors. Reach out for a full information package.