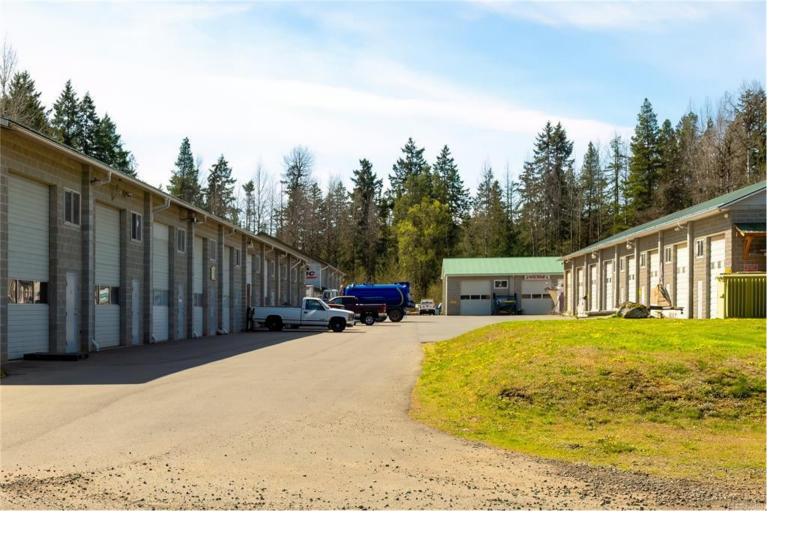

## 1260 Fair Rd SL 6 Parksville BC

\$285.000

Own your very own warehouse on Central Vancouver Island. Ideal for trades companies looking to establish their own headquarters. Stop wasting your money on rent and start building your net worth through ownership. 1260 Fair Rd includes 18 light industrial warehouse units, ranging from 1,000 to 1,500 sq ft each. Centrally located in Parksville, BC just minutes from the island highway, you're 25 minutes from North Nanaimo, 5 minutes from Downtown Parksville, 10 minutes from Qualicum Beach & 45 minutes to Ladysmith, Port Alberni, and Courtenay Fair Road Warehouse Park is built on 2.2 acres of prime commercial land, & offers easy access to major highways, ensuring your connections to suppliers, clients, and markets remain seamless Completed in 2006, this is a brick, block, and concrete construction project. With separate hydro meters, 18ft ceilings, commercial-grade security doors, and 14 ft roll-up garage doors. Reach out for a full information package.