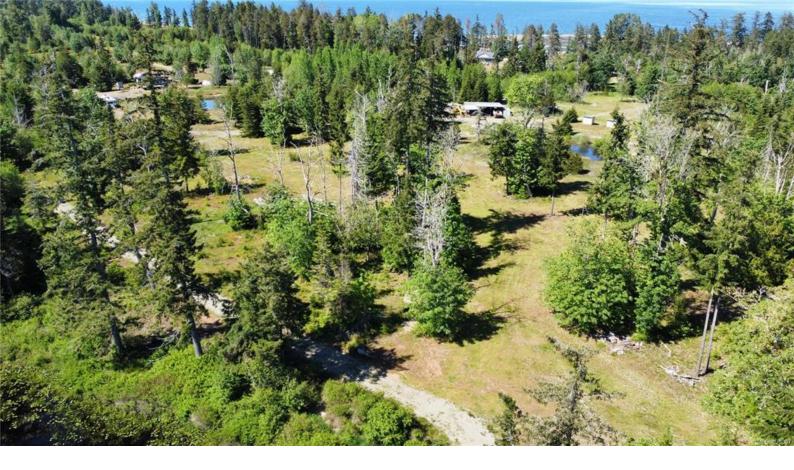

## 4275 South Island Hwy SL 6 Campbell River BC

\$899.000

Dreaming of Your Own Equestrian Paradise? Nestled on a 7.7-acre lot between Courtenay and Campbell River, this property is an idyllic canvas for your equestrian dreams. It features a large seasonal pond with abundant wildlife and several excellent private building sites. Enjoy tranquil retreats and birdwatching opportunities right on your doorstep. A water well delivers about 20 gallons per minute, and with a completed perc test and all utilities including hydro, high-speed internet, and telephone near the property line, it's ready for your vision. Enjoy mountain views and convenient short-level driveway access. With two equestrian facilities just minutes away, you can fully immerse yourself in riding, training, grooming, and boarding horses. This property is ready to fulfill your vision of paradise—don't let it slip away.