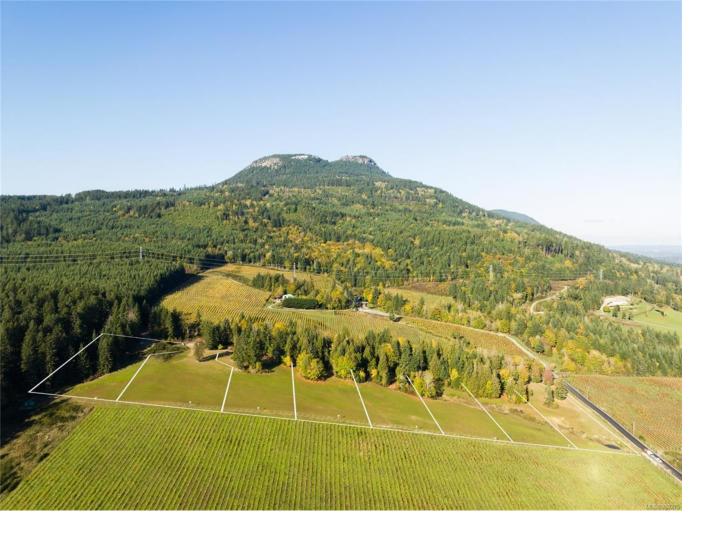

## SL 6 Pinot Pl Duncan BC

\$649,900

Discover the perfect canvas for your dream home on these picturesque 2-acre lots. Enjoy ocean views of Cowichan Bay that stretch to the horizon, while overlooking a lush vineyard, creating a serene and scenic backdrop for your future home. With the convenience of municipal water and easy access via a paved road, your vision of tranquillity and luxury is within reach. Embrace this wonderful lifestyle and immerse yourself in the natural beauty of the fabulous hiking trails on Mount Prevost right from your doorstep.