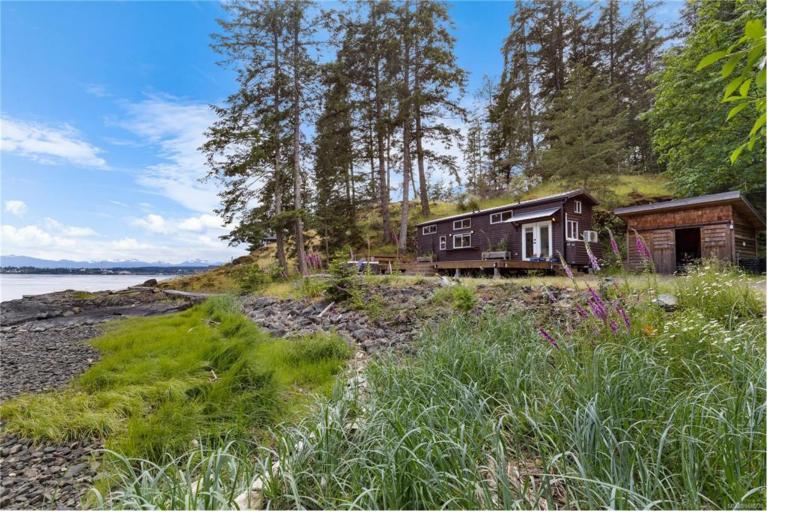

## SL 6 Whalebone Cove Rd Quadra Island BC \$785,000

Captivating Seaside Tiny Home on Quadra Island. A 1-acre walk-on-waterfront property, in a quiet cove, offers an adventurer's dream retreat. Surrounded by lush green trees, ferns, and wildflowers, the property includes a lovely creek with a footbridge & a large storage shed. There's a shared well & a sophisticated septic system. This tiny home has been built to the highest standard, with 2 loft bedrooms, 1 contains a king-size bed & the other contains 2 single beds & a separate room with a queen-sized murphy bed doubling as a home office. The kitchen is well-equipped, including a small tiny home-sized dishwasher! Slide open the door to an expansive deck with stunning ocean views. Relax in the hot tub, observe wildlife, kayak from your doorstep, & enjoy the ever-changing scenery. With ample guest parking, a groomed area with a new fence, ideal for an RV, makes hosting friends effortless. Embrace the serene & captivating lifestyle of this unique waterfront tiny home on Quadra Island!