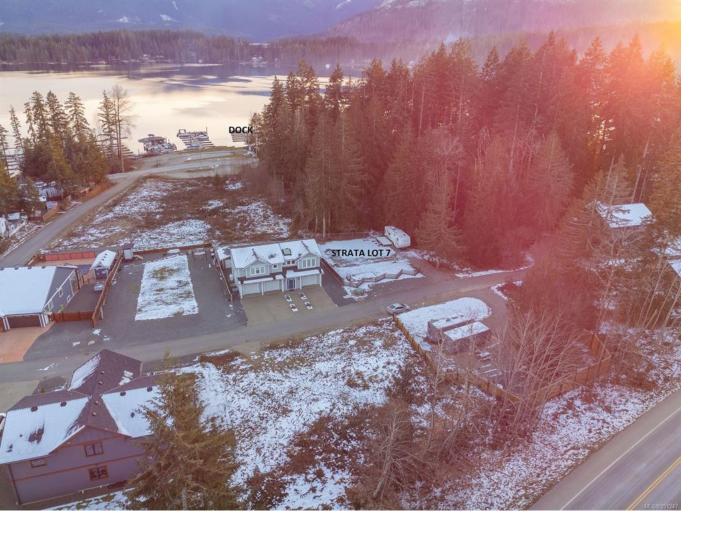

## 10400 Marina Vista Dr SL 7 Port Alberni BC

\$390,000

Sproat Lake Living! Bring your plans to this .25 acre building lot on a quiet no through road. Access your own boatslip next to the Marina across the street. Spend endless days boating, swimming, or kayaking the pristine waters of Sproat Lake, voted BC's best lake! All measurements are approximate and must be verified if important.