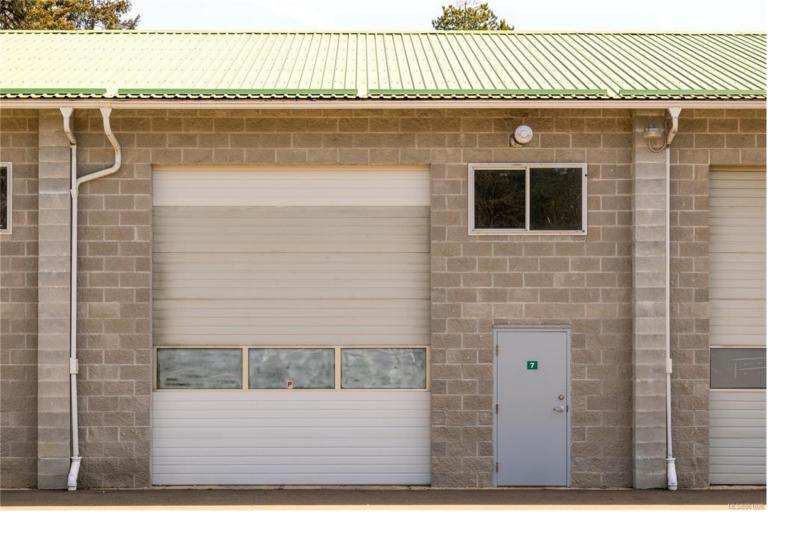

## 1260 Fair Rd SL 7 Parksville BC

\$314,900

1260 Fair Rd includes 18 light industrial warehouse units, ranging from 1,000 to 3,000 sq ft each. Centrally located in Parksville, BC just minutes from the island highway, you're 25 minutes from North Nanaimo, 5 minutes from Downtown Parksville, 10 minutes from Qualicum Beach & 45 minutes to Ladysmith, Port Alberni, and Courtenay. Phase 1 includes 7 units ranging from 1,000 to 2,742 sqft, while Phase 2 includes 11 units ranging from 1,000 to 3,000 sqft. Fair Road Warehouse Park is built on 2.2 acres of prime commercial land, & offers easy access to major highways, ensuring your connections to suppliers, clients, and markets remain seamless. Completed in 2006, this is a brick, block, and concrete construction project. With separate hydro meters, 18ft ceilings, commercial-grade security doors, and 14 ft roll-up garage doors, every detail is designed to support your business.