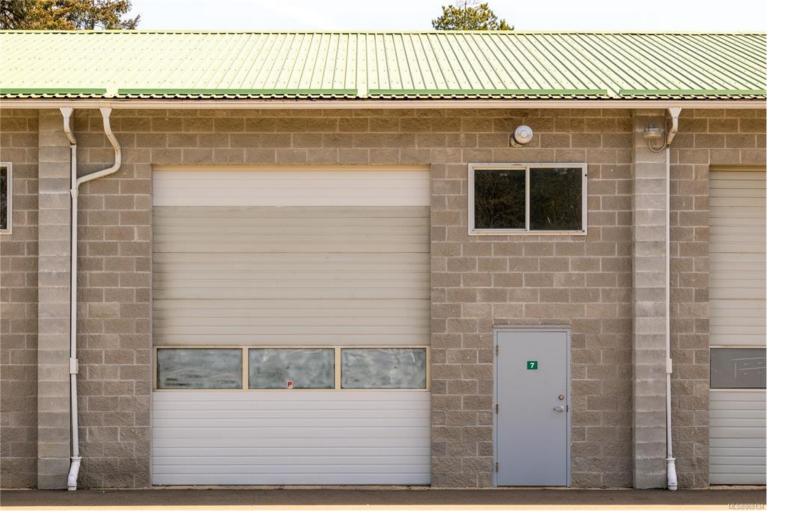

## 1260 Fair Rd SL 7 Parksville BC \$289,900

Own your very own warehouse on Central Vancouver Island. Ideal for trades companies looking to establish their own headquarters. Stop wasting your money on rent and start building your net worth through ownership. 1260 Fair Rd includes 18 light industrial warehouse units, ranging from 1,000 to 1,500 sq ft each. Centrally located in Parksville, BC just minutes from the island highway, you're 25 minutes from North Nanaimo, 5 minutes from Downtown Parksville, 10 minutes from Qualicum Beach & 45 minutes to Ladysmith, Port Alberni, and Courtenay Fair Road Warehouse Park is built on 2.2 acres of prime commercial land, & offers easy access to major highways, ensuring your connections to suppliers, clients, and markets remain seamless Completed in 2006, this is a brick, block, and concrete construction project. With separate hydro meters, 18ft ceilings, commercial-grade security doors, and 14 ft roll-up garage doors. Reach out for a full information package.