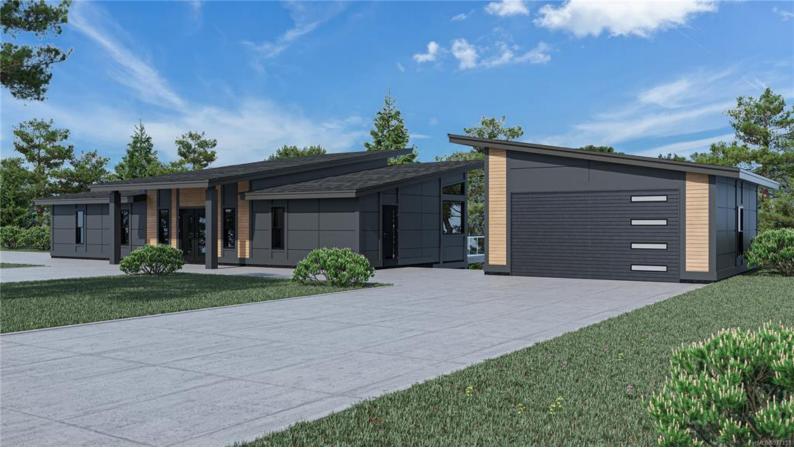

## SL 7 Pinot Pl Duncan BC \$1,549,000

Your dream residence? This captivating level entry home offers 3-bedroom, and 4-baths plus a separate one bedroom one bathroom suite. The expansive open concept living space, where each bedroom boasts its own ensuite is positioned on a scenic 2-acre lot, enjoy panoramic views of lush vineyards and Cowichan Bay. Crafting a serene backdrop for your future haven. Municipal water and a paved road provide convenient access, making your vision of tranquil luxury easily attainable. Embrace a remarkable lifestyle and immerse yourself in the natural beauty of Mount Prevost's hiking trails, just steps from your doorstep.