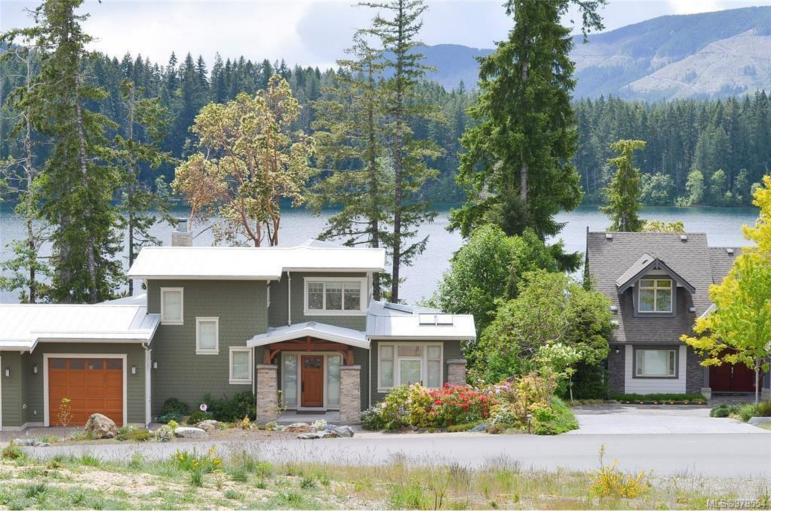

## SL 9 Lakefront Rise Lake Cowichan BC \$374,900

Amazing Lake View Building Lot Just Steps from Lake Cowichan. This property located in the Woodland Shores Community at the end of the cul-de-sac on Lakefront Rise will provide picturesque views of both the lake from your back deck and the mountains from the front. Ready for you to build your dream home, this fully serviced lot includes underground sewer, water, and hydro. There's also access to moorage for an up to 26ft boat in the nearby marina. And take advantage of a few min stroll to Stoker Park, just a short walk away. For those who love the outdoors, over 15km of walking and hiking trails are yours to explore and enjoy. Don't miss out on this breathtaking opportunity to live amongst nature at its finest.