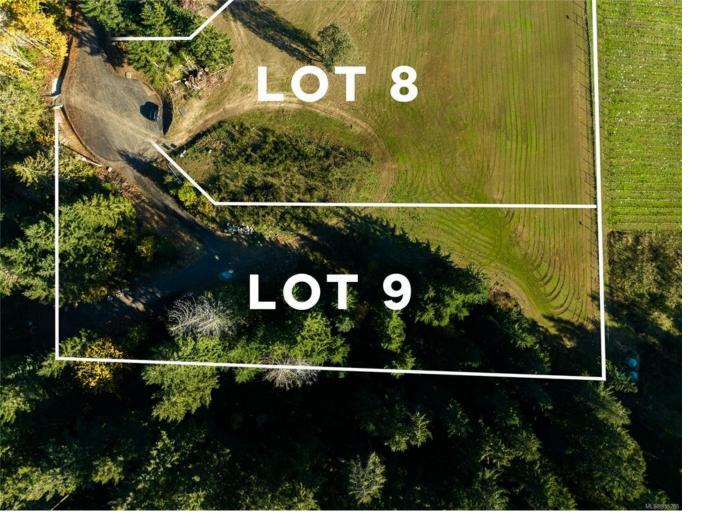

## SL 9 Pinot Pl Duncan BC

\$689,900

Discover the perfect canvas for your dream home on these picturesque 2-acre lots. Enjoy ocean views of Cowichan Bay that stretch to the horizon, while overlooking a lush vineyard, creating a serene and scenic backdrop for your future home. With the convenience of municipal water and easy access via a paved road, your vision of tranquillity and luxury is within reach. Embrace this wonderful lifestyle and immerse yourself in the natural beauty of the fabulous hiking trails on Mount Prevost right from your doorstep. Buy this lot and close by April 30th and the developer covers the GST. Don't miss out on this limited-time opportunity for added value!