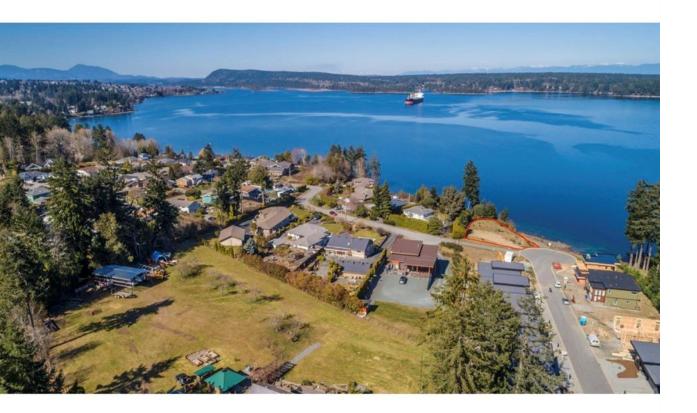

## SL 9 Skye Rd Saltair BC

\$1,249,000

Yes, you can still find a fabulous waterfront lot in one of Vancouver Island's most desirable locations, and build the home of your dreams! This 11517 sq. ft. lot is ready to become your paradise. Watch the sun rise over Ladysmith Harbour and have your morning coffee with spectacular views of islands, sea and bird life, and the coastal mountains. Situated in "Sunny Saltair," this premium area is ideal for those who want to experience the best of quiet, coastal life and also be close to a thriving community with all amenities. Ladysmith is less than a five minute drive away, Chemainus is only 10 minutes, and the cities of Nanaimo and Duncan are each about a 20-minute drive. Ideal location for water lovers, gardeners, retirees and families, and the CRD trail that connects Ladysmith and Chemainus is sublime for walks or bike rides. To see this lot is to fall in love with it.