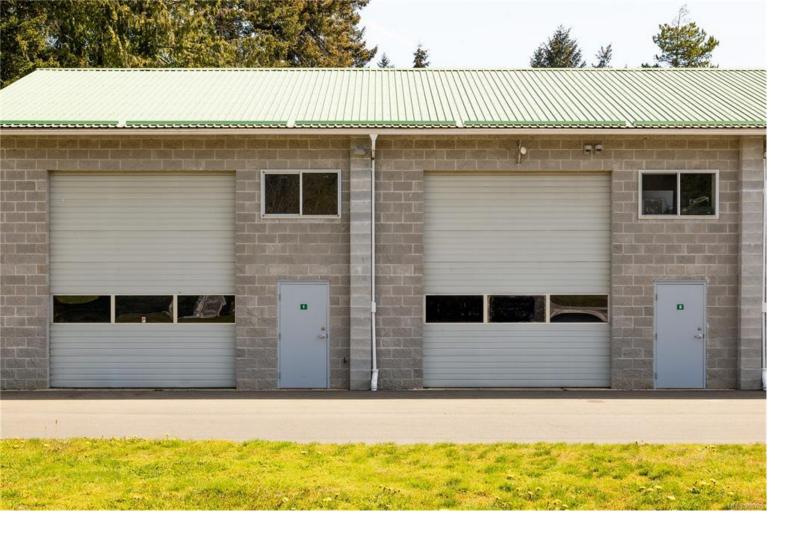

## 1260 Fair Rd SL1 & SL2 Parksville BC

\$619,900

1260 Fair Rd includes 18 light industrial warehouse units, ranging from 1,000 to 3,000 sq ft each. Centrally located in Parksville, BC just minutes from the island highway, you're 25 minutes from North Nanaimo, 5 minutes from Downtown Parksville, 10 minutes from Qualicum Beach & 45 minutes to Ladysmith, Port Alberni, and Courtenay. Phase 1 includes 7 units ranging from 1,000 to 2,742 sqft, while Phase 2 includes 11 units ranging from 1,000 to 3,000 sqft. Fair Road Warehouse Park is built on 2.2 acres of prime commercial land, & offers easy access to major highways, ensuring your connections to suppliers, clients, and markets remain seamless. Completed in 2006, this is a brick, block, and concrete construction project. With separate hydro meters, 18ft ceilings, commercial-grade security doors, and 14 ft roll-up garage doors, every detail is designed to support your journey.