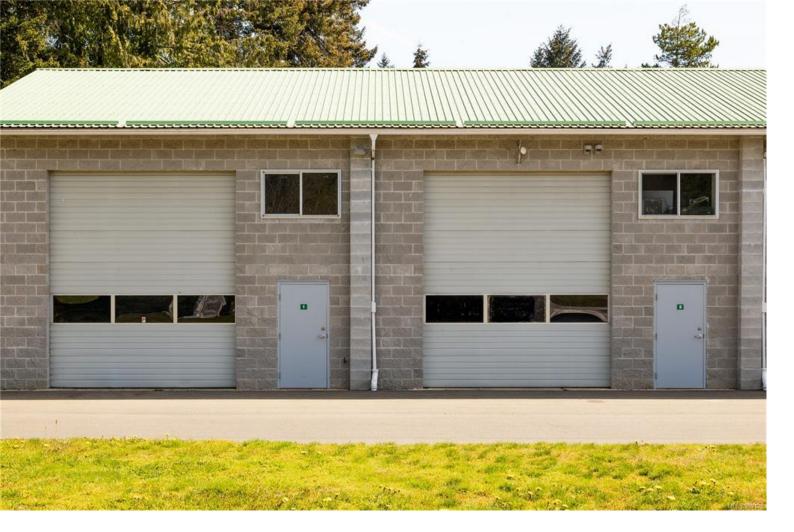

## 1260 Fair Rd SL1 & SL2 Parksville BC

\$579,900

Own your very own warehouse on Central Vancouver Island. Ideal for trades companies looking to establish their own headquarters. Stop wasting your money on rent and start building your net worth through ownership. 1260 Fair Rd includes 18 light industrial warehouse units, ranging from 1,000 to 1,500 sq ft each. Centrally located in Parksville, BC just minutes from the island highway, you're 25 minutes from North Nanaimo, 5 minutes from Downtown Parksville, 10 minutes from Qualicum Beach & 45 minutes to Ladysmith, Port Alberni, and Courtenay Fair Road Warehouse Park is built on 2.2 acres of prime commercial land, & offers easy access to major highways, ensuring your connections to suppliers, clients, and markets remain seamless Completed in 2006, this is a brick, block, and concrete construction project. With separate hydro meters, 18ft ceilings, commercial-grade security doors, and 14 ft roll-up garage doors. Reach out for a full information package.