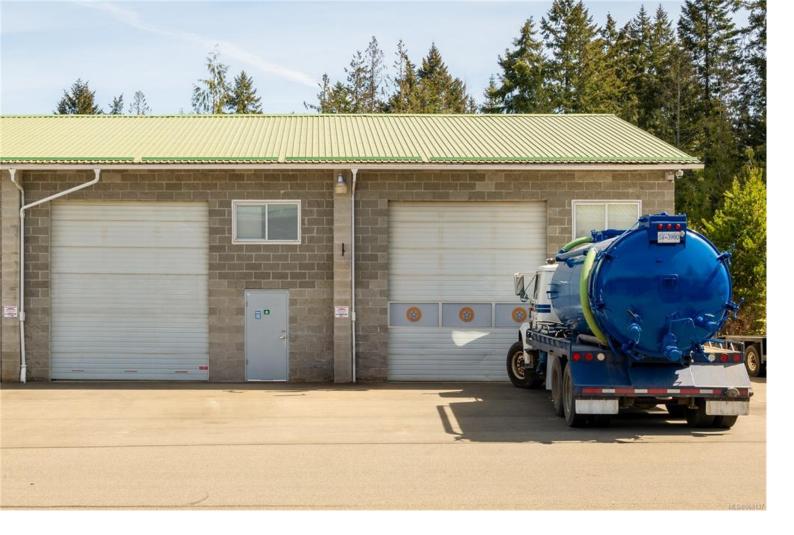

## 1260 Fair Rd SL10 Parksville BC

\$309,900

Own your very own warehouse on Central Vancouver Island. Ideal for trades companies looking to establish their own headquarters. Stop wasting your money on rent and start building your net worth through ownership. 1260 Fair Rd includes 18 light industrial warehouse units, ranging from 1,000 to 1,500 sq ft each. Centrally located in Parksville, BC just minutes from the island highway, you're 25 minutes from North Nanaimo, 5 minutes from Downtown Parksville, 10 minutes from Qualicum Beach & 45 minutes to Ladysmith, Port Alberni, and Courtenay Fair Road Warehouse Park is built on 2.2 acres of prime commercial land, & offers easy access to major highways, ensuring your connections to suppliers, clients, and markets remain seamless Completed in 2006, this is a brick, block, and concrete construction project. With separate hydro meters, 18ft ceilings, commercial-grade security doors, and 14 ft roll-up garage doors. Reach out for a full information package.