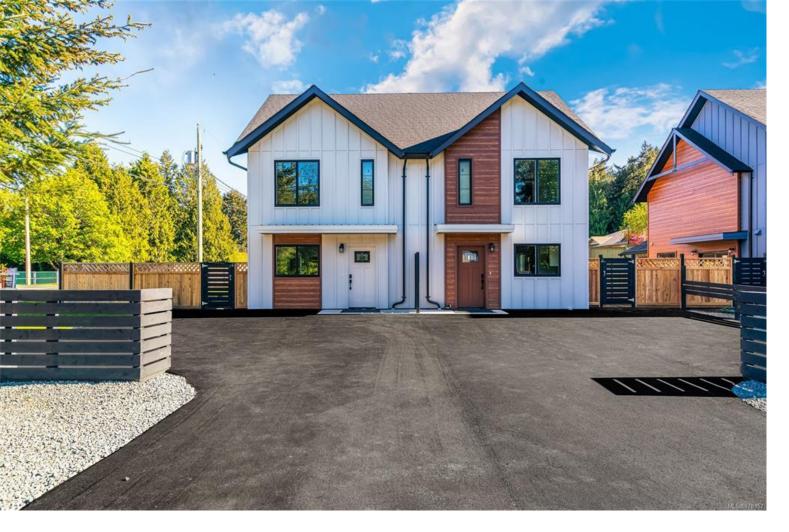

## 151 Shelly Rd SL2 Parksville BC \$699,900

This townhouse duplex is ideally situated in a prime location! Offering comfort, safety, and endless outdoor adventures with nearby parks, Englishman River trails, and beaches. This thoughtfully designed home features 3 bedrooms and 3.5 bathrooms, with bright and spacious living areas ideal for hosting gatherings. The gourmet kitchen boasts custom finishes, including quartz countertops, soft-close cabinetry, and premium LG appliances, all backed by a 3-year warranty. The flexible layout offers a ground-level bedroom, 2 bathrooms and laundry for easy access. The upstairs primary bedroom has a walk-in closet and an ensuite with heated floors. Enjoy a covered side patio, a detached storage shed, ample parking, a low-maintenance yard, and an electric car charger. Across the street, the City of Parksville and The Nature Trust of BC plan to conserve a 13 acre property and add walking paths to the estuary. Book your viewing today and discover the best of coastal living!