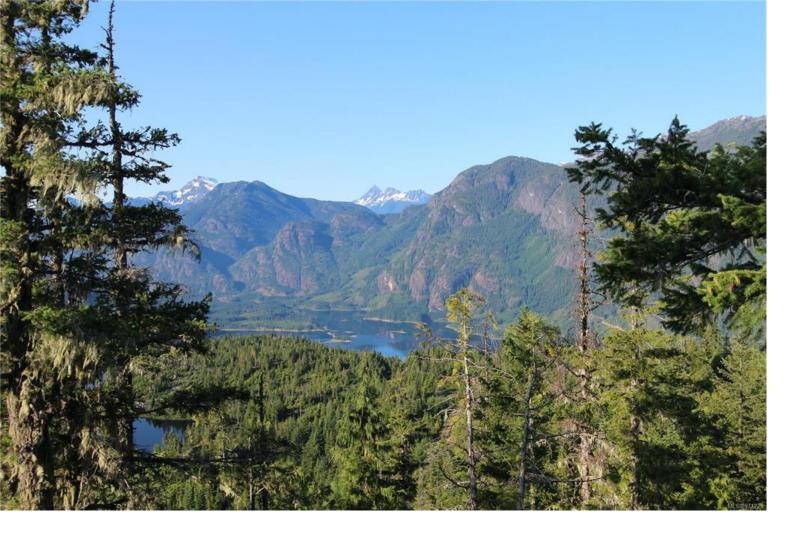

## SL2 Gold River Hwy Campbell River BC

\$5,500,000

1,949-acre forestry investment, featuring a diverse mix of plantation, naturally regenerated, and marketable trees with export potential. This well managed property showcases pride of ownership at every turn. Accessible via the Gold River Highway, the property boasts approximately 800 meters of highway frontage. With around 28 km of well-maintained internal roads, excellent access is guaranteed, saving significantly on road construction costs. Recreational opportunities with five lakes on the property and stunning views of Strathcona Park, the Golden Hinde (the tallest peak on Vancouver Island), and Upper Campbell Lake. Vista all the way mainland coastal mountains. Plentiful wildlife including deer, cougar, grouse, and bear. Close proximity to Strathcona Park and the Strathcona Park Lodge is only 3.7 km down the road. Unique opportunity to own a well-maintained forestry lot with abundant natural beauty and recreational potential. Don't miss out on this remarkable investment.