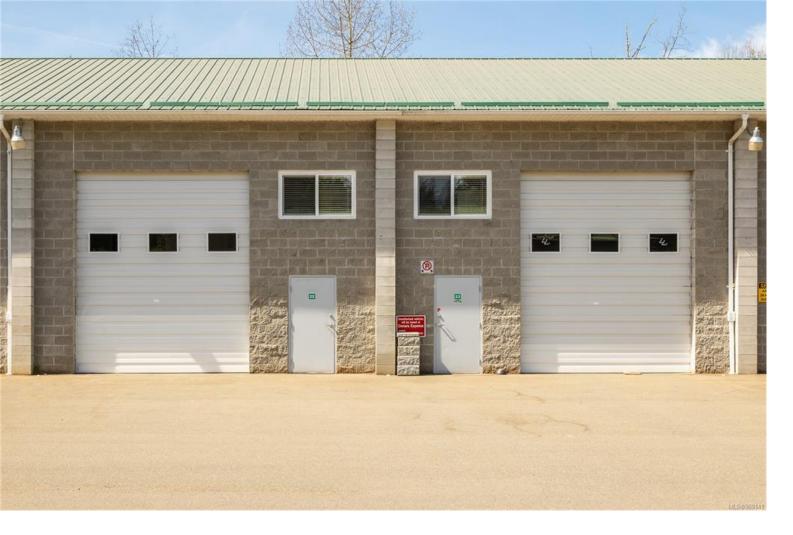

## 1260 Fair Rd SL22 & 23 Parksville BC

\$599,900

Own your very own warehouse on Central Vancouver Island. Ideal for trades companies looking to establish their own headquarters. Stop wasting your money on rent and start building your net worth through ownership. 1260 Fair Rd includes 18 light industrial warehouse units, ranging from 1,000 to 1,500 sq ft each. Centrally located in Parksville, BC just minutes from the island highway, you're 25 minutes from North Nanaimo, 5 minutes from Downtown Parksville, 10 minutes from Qualicum Beach & 45 minutes to Ladysmith, Port Alberni, and Courtenay Fair Road Warehouse Park is built on 2.2 acres of prime commercial land, & offers easy access to major highways, ensuring your connections to suppliers, clients, and markets remain seamless Completed in 2006, this is a brick, block, and concrete construction project. With separate hydro meters, 18ft ceilings, commercial-grade security doors, and 14 ft roll-up garage doors. Reach out for a full information package.