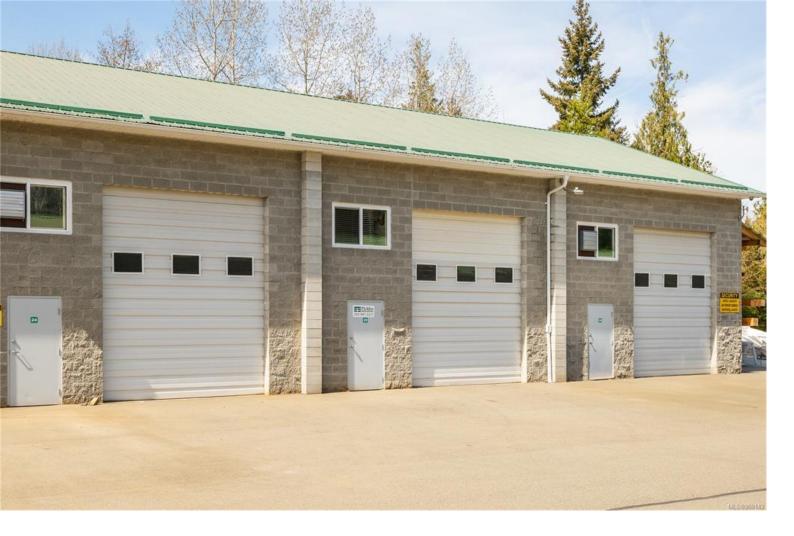

## 1260 Fair Rd SL24,25&26 Parksville BC

\$899.900

Own your very own warehouse on Central Vancouver Island. Ideal for trades companies looking to establish their own headquarters. Stop wasting your money on rent and start building your net worth through ownership. 1260 Fair Rd includes 18 light industrial warehouse units, ranging from 1,000 to 1,500 sq ft each. Centrally located in Parksville, BC just minutes from the island highway, you're 25 minutes from North Nanaimo, 5 minutes from Downtown Parksville, 10 minutes from Qualicum Beach & 45 minutes to Ladysmith, Port Alberni, and Courtenay Fair Road Warehouse Park is built on 2.2 acres of prime commercial land, & offers easy access to major highways, ensuring your connections to suppliers, clients, and markets remain seamless Completed in 2006, this is a brick, block, and concrete construction project. With separate hydro meters, 18ft ceilings, commercial-grade security doors, and 14 ft roll-up garage doors. Reach out for a full information package.