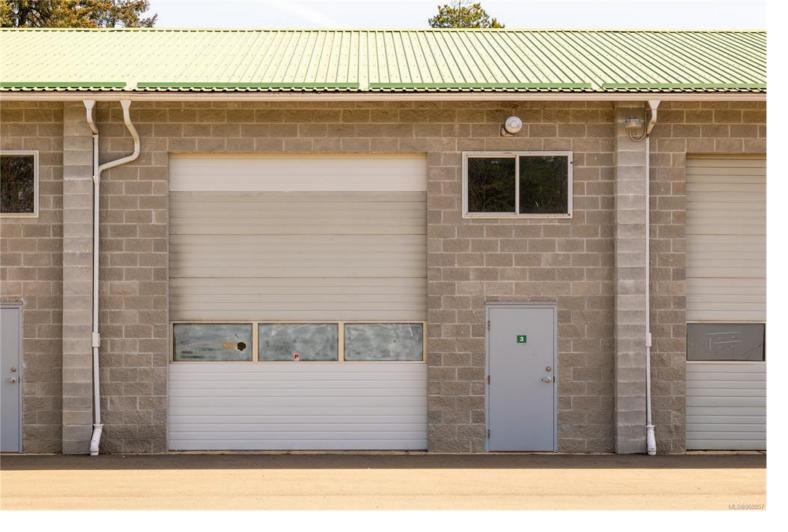

## 1260 Fair Rd SL3 Parksville BC

\$329,900

1260 Fair Rd includes 18 light industrial warehouse units, ranging from 1,000 to 3,000 sq ft each. Centrally located in Parksville, BC just minutes from the island highway, you're 25 minutes from North Nanaimo, 5 minutes from Downtown Parksville, 10 minutes from Qualicum Beach & 45 minutes to Ladysmith, Port Alberni, and Courtenay. Phase 1 includes 7 units ranging from 1,000 to 2,742 sqft, while Phase 2 includes 11 units ranging from 1,000 to 3,000 sqft. Fair Road Warehouse Park is built on 2.2 acres of prime commercial land, & offers easy access to major highways, ensuring your connections to suppliers, clients, and markets remain seamless. Completed in 2006, this is a brick, block, and concrete construction project. With separate hydro meters, 18ft ceilings, commercial-grade security doors, and 14 ft roll-up garage doors, every detail is designed to support your journey.