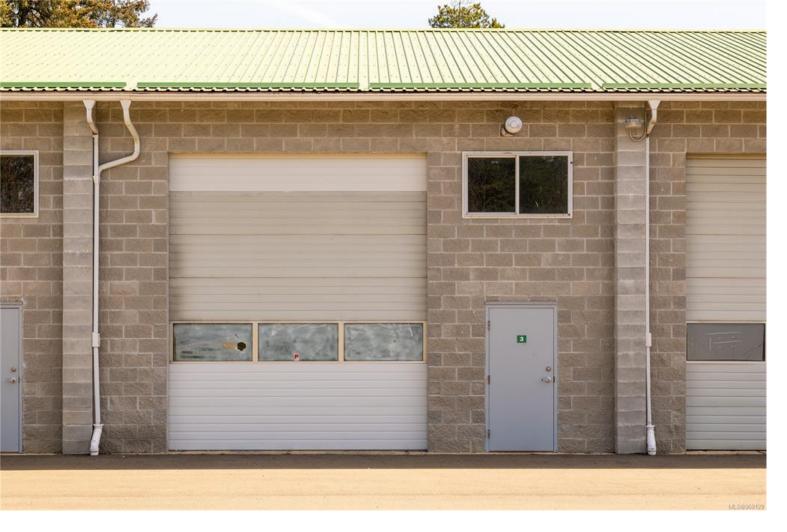

## 1260 Fair Rd SL3 Parksville BC

\$299,900

Own your very own warehouse on Central Vancouver Island. Ideal for trades companies looking to establish their own headquarters. Stop wasting your money on rent and start building your net worth through ownership. 1260 Fair Rd includes 18 light industrial warehouse units, ranging from 1,000 to 1,500 sq ft each. Centrally located in Parksville, BC just minutes from the island highway, you're 25 minutes from North Nanaimo, 5 minutes from Downtown Parksville, 10 minutes from Qualicum Beach & 45 minutes to Ladysmith, Port Alberni, and Courtenay Fair Road Warehouse Park is built on 2.2 acres of prime commercial land, & offers easy access to major highways, ensuring your connections to suppliers, clients, and markets remain seamless Completed in 2006, this is a brick, block, and concrete construction project. With separate hydro meters, 18ft ceilings, commercial-grade security doors, and 14 ft roll-up garage doors. Reach out for a full information package.