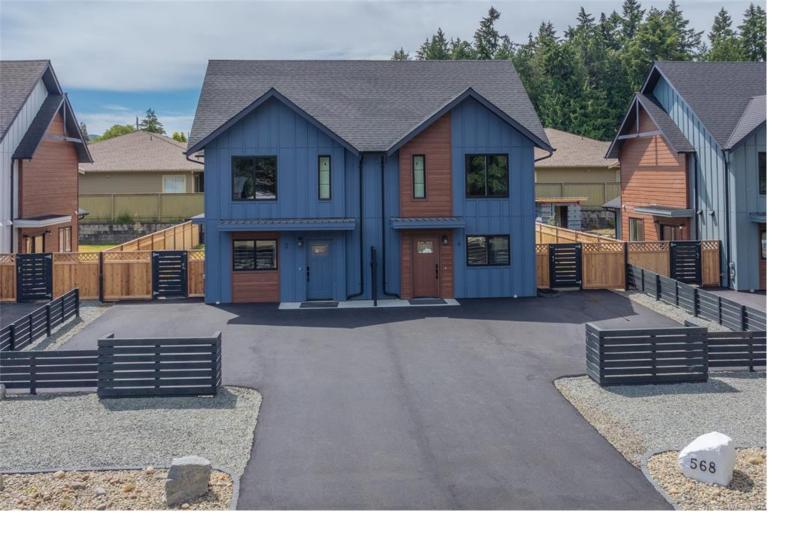

## 151 Shelly Rd SL3 Parksville BC

\$699,900

This townhouse duplex is ideally situated in a prime location! Offering comfort, safety, and endless outdoor adventures with nearby parks, Englishman River trails, and beaches. This thoughtfully designed home features 3 bedrooms and 3.5 bathrooms, with bright and spacious living areas ideal for hosting gatherings. The gourmet kitchen includes custom finishes, such as quartz countertops, soft-close cabinetry, and premium LG appliances, all backed by a 3-year warranty. The flexible layout offers a ground-level bedroom, 2 bathrooms and laundry for easy access. The upstairs primary bedroom has a walk-in closet and an ensuite with heated floors. Enjoy a covered side patio, a detached storage shed, ample parking, a low-maintenance yard, and an electric car charger. Across the street, the City of Parksville & Nature Trust of BC plan to conserve a 13 acre property and add walking paths to the estuary. 50% of the units remaining. Book your viewing today and discover the best of coastal living!