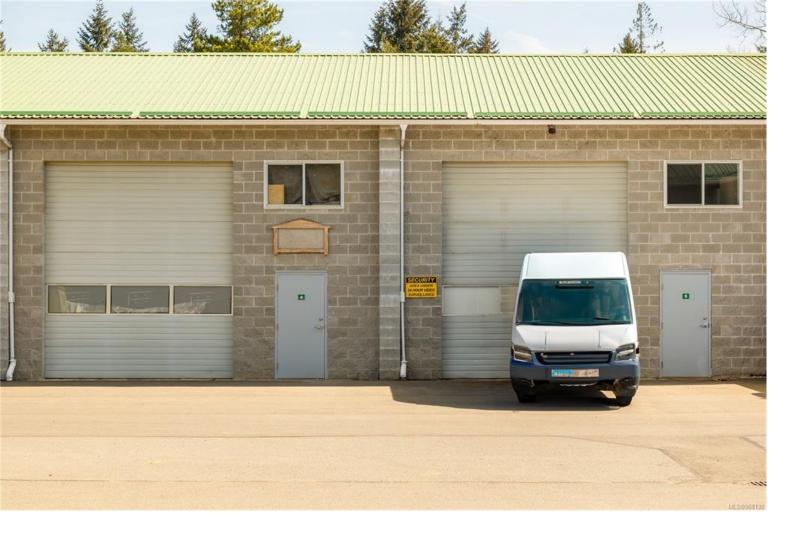

## 1260 Fair Rd SL4 Parksville BC

\$319.000

Own your very own warehouse on Central Vancouver Island. Ideal for trades companies looking to establish their own headquarters. Stop wasting your money on rent and start building your net worth through ownership. 1260 Fair Rd includes 18 light industrial warehouse units, ranging from 1,000 to 1,500 sq ft each. Centrally located in Parksville, BC just minutes from the island highway, you're 25 minutes from North Nanaimo, 5 minutes from Downtown Parksville, 10 minutes from Qualicum Beach & 45 minutes to Ladysmith, Port Alberni, and Courtenay Fair Road Warehouse Park is built on 2.2 acres of prime commercial land, & offers easy access to major highways, ensuring your connections to suppliers, clients, and markets remain seamless Completed in 2006, this is a brick, block, and concrete construction project. With separate hydro meters, 18ft ceilings, commercial-grade security doors, and 14 ft roll-up garage doors. Reach out for a full information package.