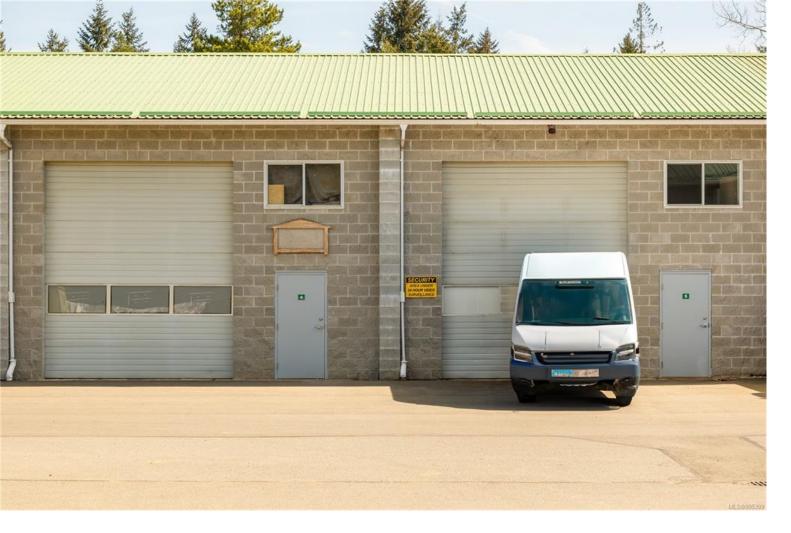

## 1260 Fair Rd SL4 Parksville BC \$299,900

Own your very own warehouse on Central Vancouver Island. Ideal for trades companies looking to establish their own headquarters. Stop wasting your money on rent and start building your net worth through ownership. 1260 Fair Rd includes 18 light industrial warehouse units, ranging from 1,000 to 1,500 sq ft each. Centrally located in Parksville, BC just minutes from the island highway, you're 25 minutes from North Nanaimo, 5 minutes from Downtown Parksville, 10 minutes from Qualicum Beach & 45 minutes to Ladysmith, Port Alberni, and Courtenay Fair Road Warehouse Park is built on 2.2 acres of prime commercial land, & offers easy access to major highways, ensuring your connections to suppliers, clients, and markets remain seamless Completed in 2006, this is a brick, block, and concrete construction project. With separate hydro meters, 18ft ceilings, commercial-grade security doors, and 14 ft roll-up garage doors. Reach out for a full information package.