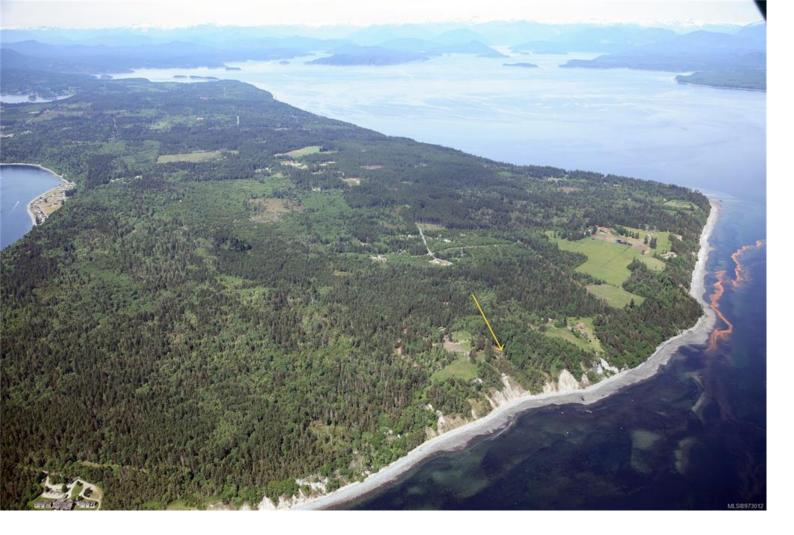

## 129 Joyce Rd SL4 Quadra Island BC

\$862 000

Welcome to Quadra Estates, a beautiful property located on the southern shores of Quadra Island. With a mix of substantial standing forest and beautiful pastoral land, the property boasts a variety of natural features including a valley ravine that leads to a secluded beach. This 77.27 acre property has been subdivided into 7 diverse and appealing strata titles, from 4.9 acre highbank oceanfront pastoral lots to an inland 5 acre lot bordering the ravine towards the ocean. Currently, the last of the four oceanfront properties is offered for sale. SL4 offers ocean views from this private, peaceful island sanctuary. It has direct access to the trailhead for the path leading to the secluded beach below. The seller has a number of reports and evaluations such as environmental, geotechnical, and detailed surveys which simplifies the process for development planning, and there is BC Hydro power underground to the lot. Come see for yourself why this is the perfect place to call home.