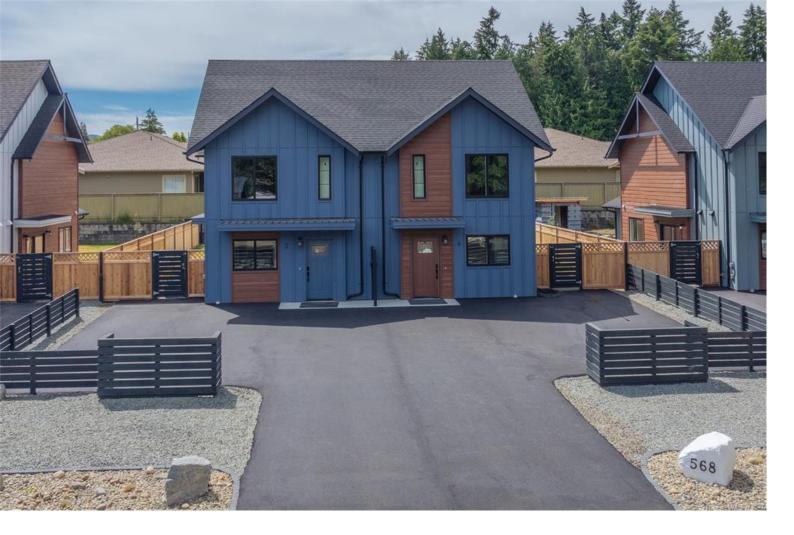

## 151 Shelly Rd SL4 Parksville BC

\$699,900

This townhouse duplex is in an amazing location! This community offers safety, tranquility, and outdoor activities with parks, Englishman River trails, and beaches nearby. Featuring 3 bedrooms/3.5 bathrooms, the home has bright living areas perfect for gatherings. The custom kitchen includes quartz countertops, soft-closing drawers, and high-end LG appliances with a 3-year warranty. The flexible layout has a ground-level bedroom, bathrooms, and laundry for easy access. The upstairs primary bedroom has a walk-in closet and an ensuite/heated floors. Enjoy a covered side patio, a detached storage shed, a large low-maintenance yard, ample parking, and an electric car charger. The City of Parksville & The Nature Trust of BC plan to conserve a 5.2-hectare property across the street & add walking paths to the estuary. Book your viewing now to discover the perfect place to create lasting memories with coastal living and community charm.