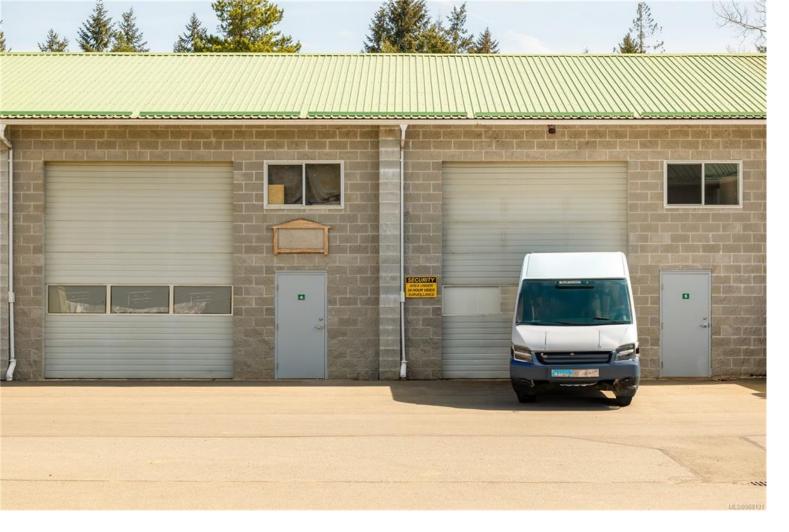

## 1260 Fair Rd SL5 Parksville BC

\$319.000

Own your very own warehouse on Central Vancouver Island. Ideal for trades companies looking to establish their own headquarters. Stop wasting your money on rent and start building your net worth through ownership. 1260 Fair Rd includes 18 light industrial warehouse units, ranging from 1,000 to 1,500 sq ft each. Centrally located in Parksville, BC just minutes from the island highway, you're 25 minutes from North Nanaimo, 5 minutes from Downtown Parksville, 10 minutes from Qualicum Beach & 45 minutes to Ladysmith, Port Alberni, and Courtenay Fair Road Warehouse Park is built on 2.2 acres of prime commercial land, & offers easy access to major highways, ensuring your connections to suppliers, clients, and markets remain seamless Completed in 2006, this is a brick, block, and concrete construction project. With separate hydro meters, 18ft ceilings, commercial-grade security doors, and 14 ft roll-up garage doors. Reach out for a full information package.