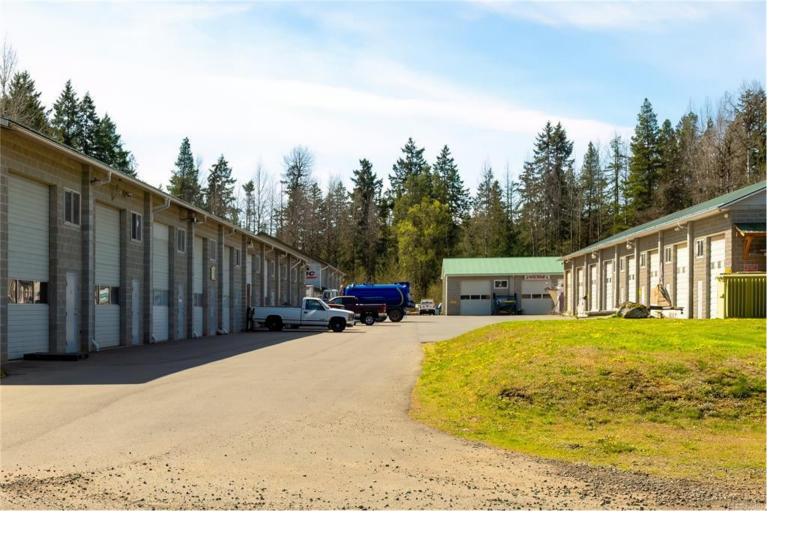

## 1260 Fair Rd SL5 Parksville BC \$270,000

Own your very own warehouse on Central Vancouver Island. Ideal for trades companies looking to establish their own headquarters. Stop wasting your money on rent and start building your net worth through ownership. 1260 Fair Rd includes 18 light industrial warehouse units, ranging from 1,000 to 1,500 sq ft each. Centrally located in Parksville, BC just minutes from the island highway, you're 25 minutes from North Nanaimo, 5 minutes from Downtown Parksville, 10 minutes from Qualicum Beach & 45 minutes to Ladysmith, Port Alberni, and Courtenay Fair Road Warehouse Park is built on 2.2 acres of prime commercial land, & offers easy access to major highways, ensuring your connections to suppliers, clients, and markets remain seamless Completed in 2006, this is a brick, block, and concrete construction project. With separate hydro meters, 18ft ceilings, commercial-grade security doors, and 14 ft roll-up garage doors. Reach out for a full information package.