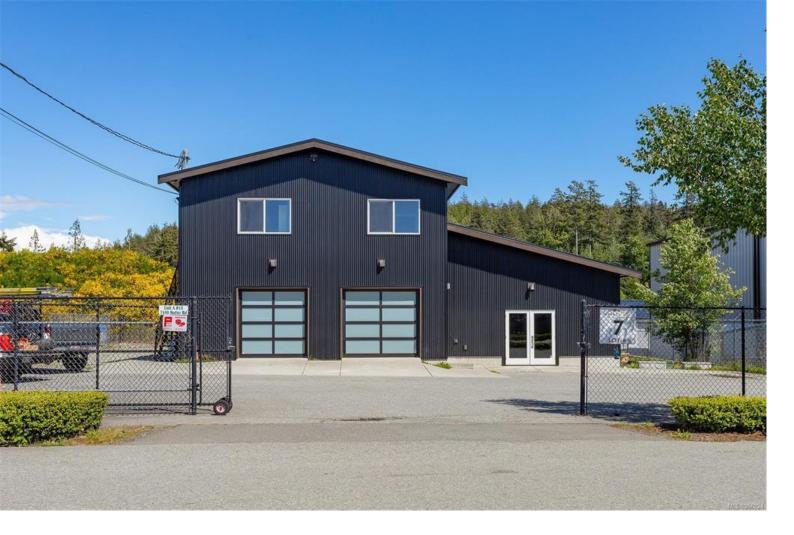

## 7450 Butler Rd SL7 Sooke BC

\$1,499,900

Amazing Opportunity to Buy a completely fenced, flat .25 of 2019 year built, Commercial and Industrial property. Two work bays you could easily rent out 1 side of the industrial as there are 2 work bays below 2100 + sqft as follows: 29 feet x 39 feet 2 piece bathroom is one bay, and the second bay is 21 feet x 40 feet with a 2-piece bathroom. The residential living area upstairs is an open floorplan featuring a 1200 sqft well-kept legal 2 bedroom suite, literally live where you work? Or have a place where you can house employees or generate rental income. Lots of secure parking on the property. Seller has smartly put in a 3000 gallon in ground cistern, Located at #15-7450 Butler Rd, near the CRD building in Sooke's Business Park. Offered for Sale at \$1,499,900.00, Open Sat Jan 15 12-2 pm