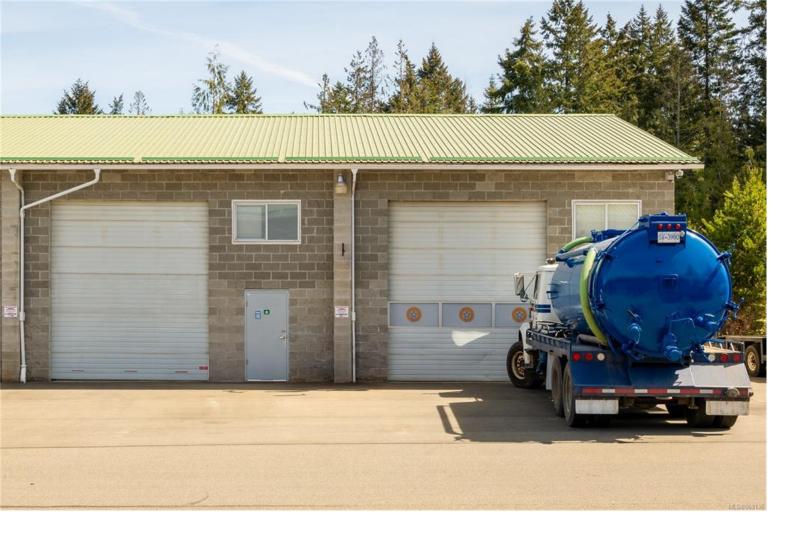

## 1260 Fair Rd SL9 Parksville BC

\$299,900

Own your very own warehouse on Central Vancouver Island. Ideal for trades companies looking to establish their own headquarters. Stop wasting your money on rent and start building your net worth through ownership. 1260 Fair Rd includes 18 light industrial warehouse units, ranging from 1,000 to 1,500 sq ft each. Centrally located in Parksville, BC just minutes from the island highway, you're 25 minutes from North Nanaimo, 5 minutes from Downtown Parksville, 10 minutes from Qualicum Beach & 45 minutes to Ladysmith, Port Alberni, and Courtenay Fair Road Warehouse Park is built on 2.2 acres of prime commercial land, & offers easy access to major highways, ensuring your connections to suppliers, clients, and markets remain seamless Completed in 2006, this is a brick, block, and concrete construction project. With separate hydro meters, 18ft ceilings, commercial-grade security doors, and 14 ft roll-up garage doors. Reach out for a full information package.