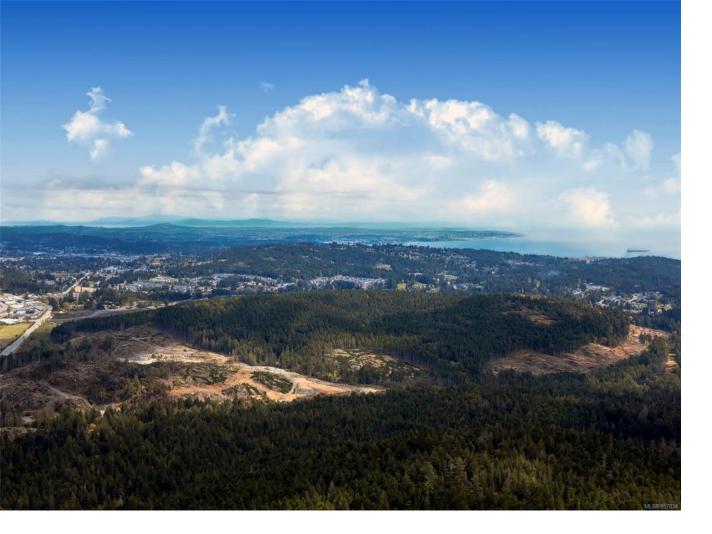

## Sec 40 Neild Rd Metchosin BC

\$4,100,000

An exclusive 8 x 10-Acre Lot Subdivision on one of the last undeveloped mountaintops, with unrivalled views. Situated atop Mt. Helmcken, the highest point in Metchosin, featuring unobstructed ocean, mountain vistas from all directions and conveniently located 10 minutes from Langford's shopping and amenities. offering many ideal building sites. PLA (LIC) for the subdivision has been granted. All preliminary engineering, road designs, surveying, and layouts have been completed for this 87-Acre site. This standout property offers breathtaking views, unmatched privacy, and natural serenity - located only minutes from the city. Legal suites, detached secondary suites, and accessory buildings allowed. See Upland (UP) Zone in Supplements for Permitted Uses. There's an existing road through the full length of the parcel that has already been roughed-in. Perc areas for all 8 lots have been tested and approved. Preliminary QEP work has been completed.