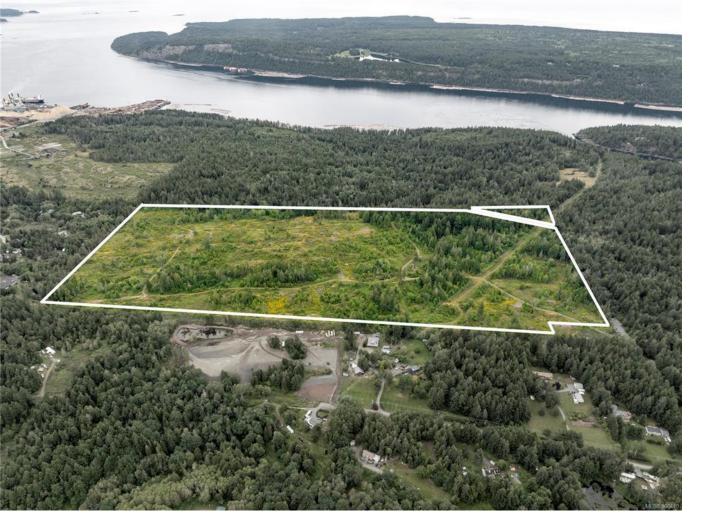

## Section 19 Nicola Rd Nanaimo BC

\$2,500,000

This unique property, located in the Cedar Area of the Regional District of Nanaimo, offers a rare opportunity due to its substantial size and desirable features. The flat and level property spans an impressive 96.63 acres and is rectangular in shape, which optimizes the use of space and facilitates easier management of the land. The property is close to the ocean and offers a nice balance between the open areas with ample sunlight and partially treed shaded sections, enhancing the aesthetic appeal and practical use of the property. There is an existing road network providing ease of movement within the site. Two access points from 2 separate locations offer flexibility and convenience for entry and exit. The RU-4V Rural Zoning allows for two dwelling units to create a main residence and a secondary home for extended family or transform the property into your own private estate or retreat.