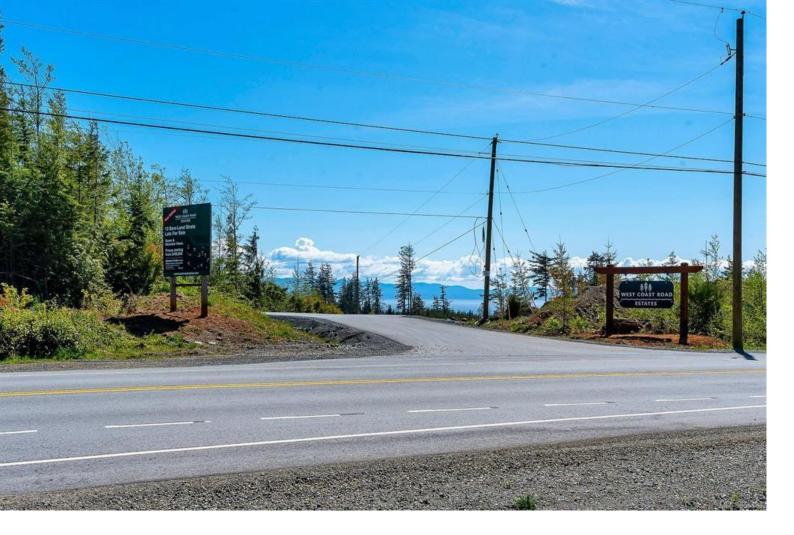

## Strata Lot 1 West Coast Rd Sooke BC

\$389.000

PRICED TO PLEASE! 2 Strata Lots Left to Purchase! West Coast Road Estates- Bare Land Strata development which originally offered 13 strata lots for sale, ranging in size from 5-18 acres. Strata Lot 1 is 5.33 acres, mostly flat land, bordering Hwy 14 offering excellent road frontage for any home based business or Artisan wanting great public exposure. There is a roughed in driveway to the build site which features valley views inward. Common asphalt roads within the development- each lot will have a drilled well & power available on the road. Zoning allows for a detached suite up to 969sq.ft-live in the suite while you build your dream home. An ideal location for anyone who is looking to create a West Coast lifestyle. Hwy 14 recently upgraded & improved cellular service in the area. Steps to Sheringham Lighthouse Trail, a 35-minutie walk to French Beach Provincial Park & minutes to the local eateries- Shirley Delicious Cafe & Stoked Pizza. Price is +GST. Come Dream the Dream!