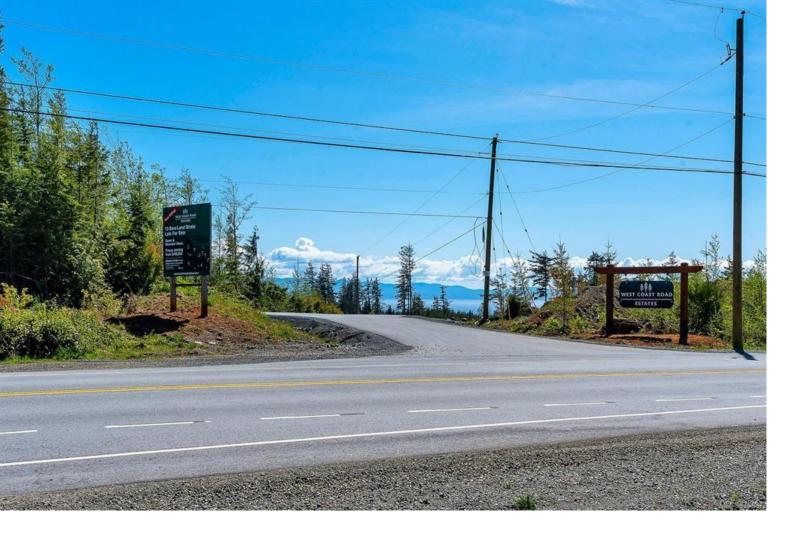

## Strata Lot 1 West Coast Rd Sooke BC

PRICED TO PLEASE! 2 Strata Lots Left to Purchase! West Coast Road Estates- Bare Land Strata development which originally offered 13 strata lots for sale, ranging in size from 5-18 acres. Strata Lot 1 is 5.33 acres, mostly flat land, bordering Hwy 14 offering excellent road frontage for any home based business or Artisan wanting great public exposure. There is a roughed in driveway to the build site which features valley views inward. Common asphalt roads within the development- each lot has a drilled well & power available on the road. Zoning allows for a detached suite up to 969sq.ft-live in the suite while you build your dream home. An ideal location for anyone who is looking to create a West Coast lifestyle. Hwy 14 recently upgraded & improved cellular service in the area. Steps to Sheringham Lighthouse Trail, a 30-minute walk to French Beach Provincial Park & minutes to the local eateries- Shirley Delicious Cafe & Stoked Pizza. Price is +GST. Come Dream the Dream!