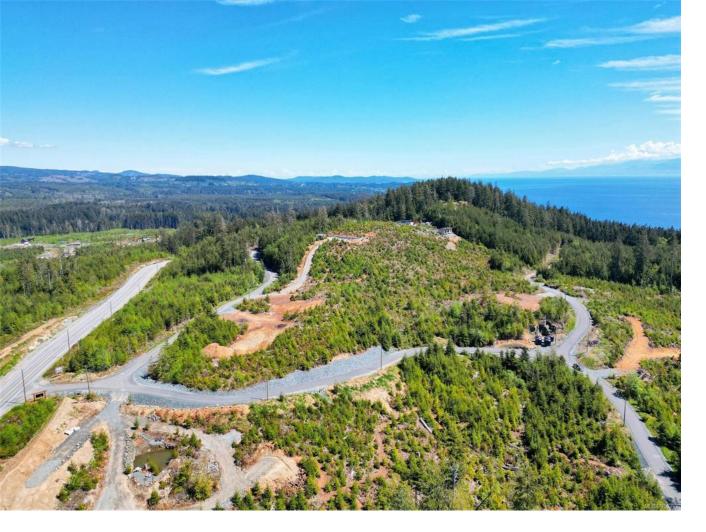

## Strata Lot 6 West Coast Rd Sooke BC \$489,000

PRICED TO PLEASE! Last 2 Strata Lots available for sale! West Coast Road Estates - A Bare Land Strata Development located on Southern Vancouver Island-offers a great opportunity for families, adventure seekers, & retirees to experience the west coast lifestyle. The Bare Land strata lots range from 5-18 acres. Strata Lot 6 is 7.9 acres & beautifully treed w/some second growth forest running along the back providing privacy & that magical West Coast feel. As you enter Strata Lot 6 there is a "rock rise" on the left side which offers nice views of the Pacific Ocean, Salish Sea & Olympic Mountains. Development is completed & offers asphalt roads within development. Bonus- each lot allows a detached suite up to 968 sq.ft. Located West of Sooke just a few minutes past Shirley Delicious Cafe, but before Stoked Pizza. Surrounded by beautiful surfing, & beaches & world class hiking. Hwy 14 upgrades recently completed & improved cellular service is in the area - stay connected! Price is +GST.